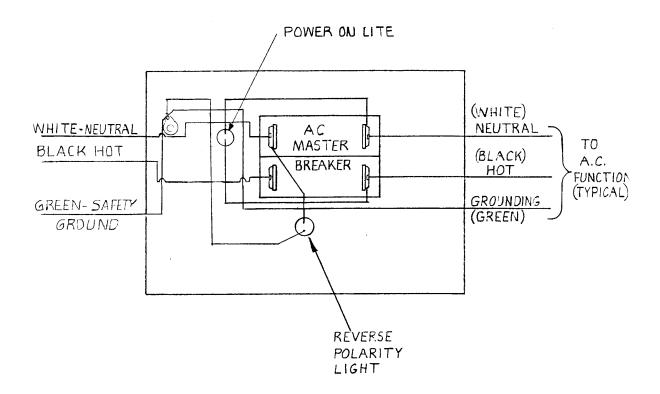

## AC-II **Wiring Diagram and Installation Notes**

## **IMPORTANT INSTALLATION NOTES**

- 1. If other than 30 amp standard breaker is installed, note: 40 and 50 amp breakers are rated to a maximum of 120 VAC line-to-neutral or 240 VAC line-to-line. They are not rated for 240 VAC line-to-neutral systems.
- 3. See the reverse of this sheet for important information regarding panel wiring to conform to USCG regulations and ABYC standards.