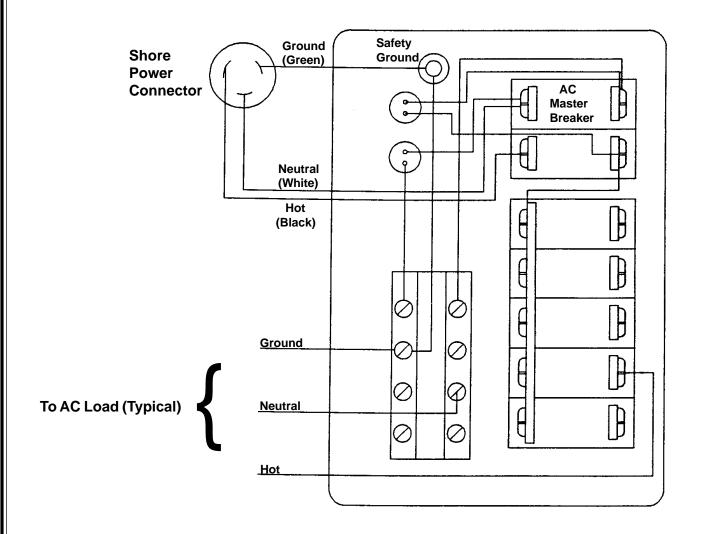

## AC-I **Wiring Diagram and Installation Notes**

## **IMPORTANT INSTALLATION NOTES**

- 1. 40 and 50 amp breakers are rated to a maximum of 120 VAC line-to-neutral or 240 VAC line-to-line. They are not rated for 240 VAC line-to-neutral systems.
- 2. The maximum current capacity of the installed bus bar is 50 amps. Also, a 50 amp double-pole master breaker must be installed if total loads at any given time may exceed 30 amps.
- 3. See the reverse of this sheet for important information regarding panel wiring to conform to USCG regulations and ABYC standards.